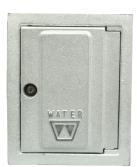

# For Non Freezing Areas Woodford Model B26 Backflow Protected Wall Faucet

The Model B26 is a backflow protected wall faucet is intended for irrigation purposes and designed for use in mild climate areas. A Model 26 faucet is housed in a flush mounted, tamper resistant brass wall box that is designed to blend in with modern architecture for installation on homes, service stations, churches, motels, drive-in restaurants, etc.

#### Specify as follows:

Wall faucet shall be a box type Woodford Model B26 for non-freezing areas with ASSE 1052 approved NIDEL® Model 50HF high flow double check backflow preventer. ¾" hose connection (specify type of inlet). Exterior finish to be Chrome Plated (options: Rough Brass, Polished Brass or Anodized Aluminum). Loose tee key to be furnished with each faucet. Intended for irrigation purposes. Inlet Type \_\_\_\_