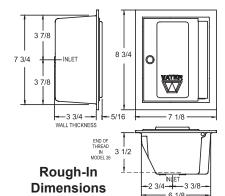

Model & InletB26P-1/21/2" FPTB26P-3/43/4" FPT

Exterior Finish: Standard - Chrome (CH) Optional - Rough Brass (BR), Polished Brass (PB) or Anodized Aluminum (AL)

Optional Tee Key Included