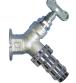

## PATENTED HIGH FLOW DOUBLE CHECK BACKFLOW PREVENTER

- NIDEL<sup>®</sup> Model 50HF with <sup>3</sup>/<sub>4</sub> inch male hose thread
- ASSE Standard 1052 approved
- Field Testable
- Two Independent Check Valves
- Drains automatically when hose is removed
- No spray back
- Maximum Working Pressure: 125 p.s.i.
- Maximum Temperature: 120° F