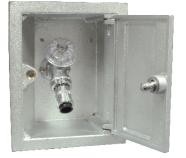

# For Non Freezing Areas Woodford Model B26 Backflow Protected Wall Faucet

The Model B26 is a backflow protected wall faucet is intended for irrigation purposes and designed for use in mild climate areas. A Model 26 faucet is housed in a flush mounted, tamper resistant brass wall box that is designed to blend in with modern architecture for installation on homes, service stations, churches, motels, drive-in restaurants, etc.

### Features:

- Red Brass head, box and door
  - Optional: Anodized Aluminum (AL) box and door
- One piece box construction
- EPDM Packing
- · Adjustable brass packing nut
- Standard "O" size valve seat washer
- · Polycarbonate wheel handle and loose tee key
  - Optional: Metal wheel handle
- 2 inlet options